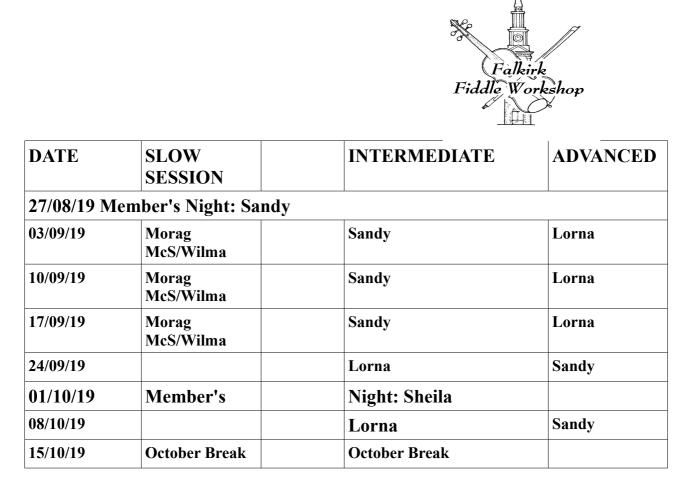

## FALKIRK FIDDLE WORKSHOP AUTUMN 2019 TIMETABLE

## Station Hotel, Larbert, FK5 4AW, 7.00-9.30pm.

Membership annual subscription  $\pounds 20.00$ . Nightly fee  $\pounds 7.00$  if paid in advance,  $\pounds 10.00$  if paid on the night. Please note that you can also buy a block of five lessons for  $\pounds 7.00$  per night.